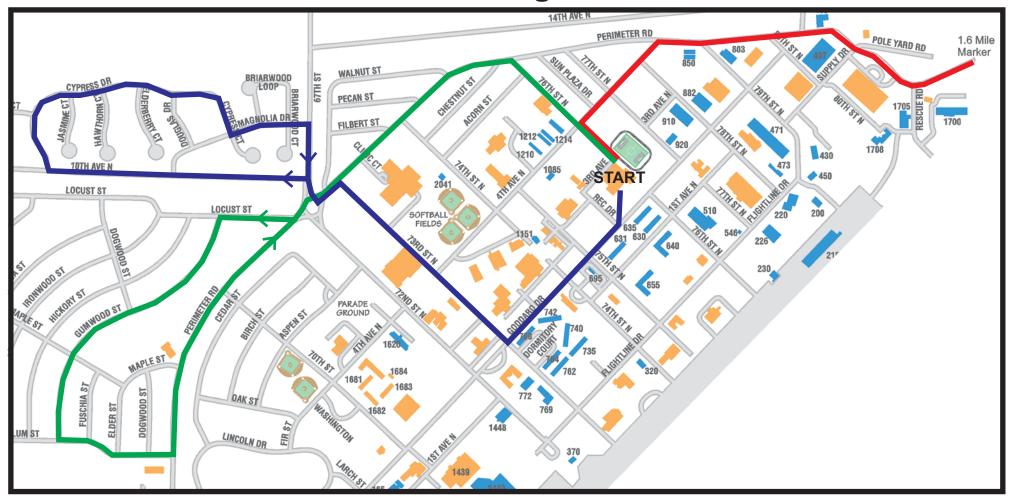

## Malmstrom Air Force Base Running Routes

## Route #1 (Perimeter Road)

Start: Back Entrance of Fitness Center

Take 76th St N

Turn Right on 4th Ave N

Turn Right on Perimeter Rd

Go to 1.6 Mile Marker and Turn Around

Same Route Back

Finish: Back Entrance of Fitness Center

## Route #2 (Housing Route)

Start: Back Entrance of Fitness Center

Take 76th St N to Perimeter Rd

Turn Left on Perimeter Rd

Go through Circle Intersection on to Locust St

Turn Left onto Gumwood St

Turn Left onto Plum St

Turn Left onto Perimeter Rd

Take Perimeter Rd and turn Right on 76th St

Finish: Back Entrance of Fitness Center

## Route #3 (Minuteman/Goddard)

Start: Front Entrance of Fitness Center

Take Goddard Down to 73rd St

Turn Right on 73rd St Down to Perimeter Rd

Turn Left on Perimeter; Go Right at Circle Intersection Toward Back Gate

Take 10th Ave N to Cypress Dr

Turn Right on Cypress Drive to Magnolia Dr

Turn Left on Magnolia Dr to 67th St

Proceed Right to Circle Intersection; Go Left On Perimeter Rd to 73rd St

Turn Left on Goddard

Finish: Front Entrance of Fitness Center